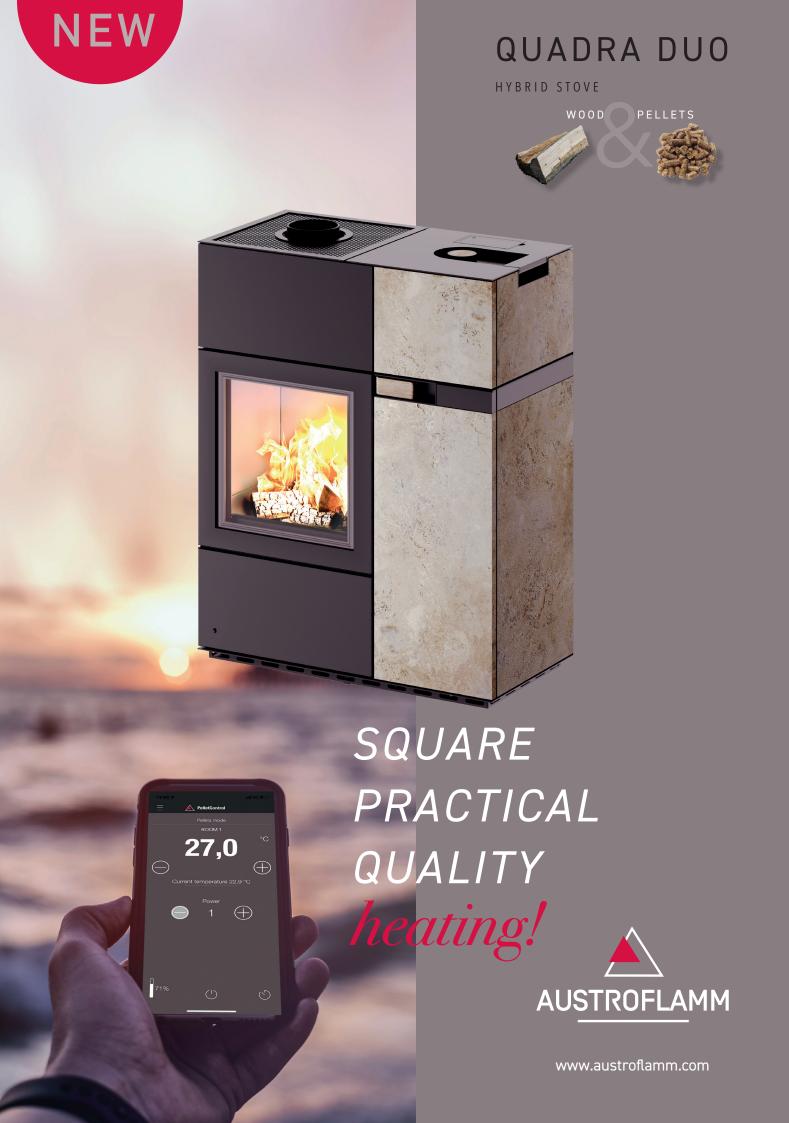

## AUSTROFLAMM HYBRID STOVE

## QUADRA DUO

TECHNICAL DATA: : QUADRA DUO

Dimensions h x w x d

## Wood & Pellets

## perfectly combined!

The elegant blend of stone and steel panelling featuring a novel wooden handle make the Quadra Duo an innovative design object. You love the romantic crackling of logs but still appreciate the convenience and cleanliness of pellet firing - both are perfectly combined here.

Options such as smart control or the air distribution module (allowing rooms to be heated at the same time) are a sound investment in conserving energy for the future! For more energy savers visit www.austroflamm.com