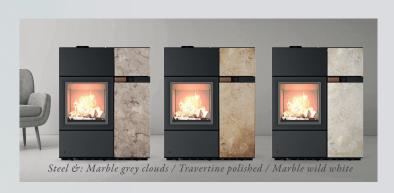

**ORDER INFORMATION: QUADRA DUO** 

| 218 kg / 293,5 kg  |  |  |  |
|--------------------|--|--|--|
| 256 kg / 260 kg    |  |  |  |
| ø 130 mm           |  |  |  |
| ø 125 mm           |  |  |  |
|                    |  |  |  |
| Undergoing testing |  |  |  |
| FITTINGS           |  |  |  |
| As standard        |  |  |  |
| As standard        |  |  |  |
| As standard        |  |  |  |
| Accessories        |  |  |  |
|                    |  |  |  |

| 818001 Basic appliance<br>818003-29 Steel panelling                                          | Air distribution module | Accessories $\overset{L}{\otimes}$ |
|----------------------------------------------------------------------------------------------|-------------------------|------------------------------------|
| 818002-201 Stone panelling, Marble grey clouds 818002-202 Stone panelling, Marble wild white |                         |                                    |